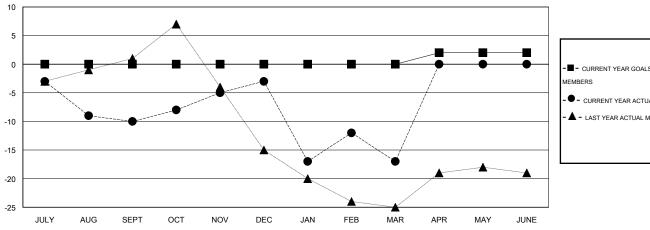

### GOALS AND ACTUAL MEMBERS CUMULATIVE

| -■-  | CURRENT YEAR GOALS FOR NEW |  |
|------|----------------------------|--|
| МЕМВ | ERS                        |  |

- CURRENT YEAR ACTUAL MEMBERS

- LAST YEAR ACTUAL MEMBERS